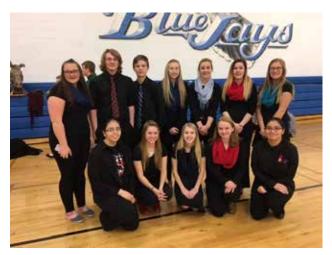

### **2017 Large Group District Speech**

Woodward-Granger took thirteen groups to Large Group District Speech Competition in Perry on Saturday, January, 21st. They performed in a variety of categories from mime, to improv, to readers theater, and more.

Overall, these groups performed incredibly well, and seven groups will move on to state competition, which will be held on February 4th. The groups who qualified are as follows:

Ensemble Acting: "Fugue" (Alexis Bixler, Paige Harlan, Alex Frost, and Suzette Sosa-Valle)
Ensemble Acting: "Stranded" (Erin Kamp, Maggie Odegaard, Kayla Crouse, and Camelin Cochran)
Ensemble Acting: "Who's on First" (Briley Bermel and Alissa Smeltzer)
Improvisation: (Elizabeth Weyers and Alexis Bixler)