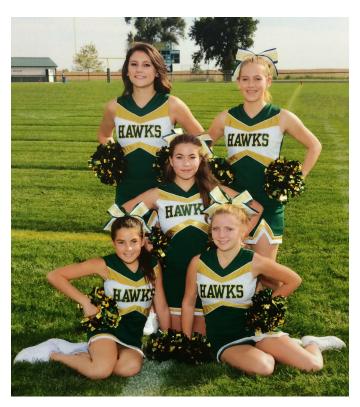

#### CHEERLEADING

Congrats to our Fall MS Cheerleaders on a fun and successful season. The girls took on new cheers and dances and did a great job of leading the school and crowd with lots of HAWK SPIRIT!!