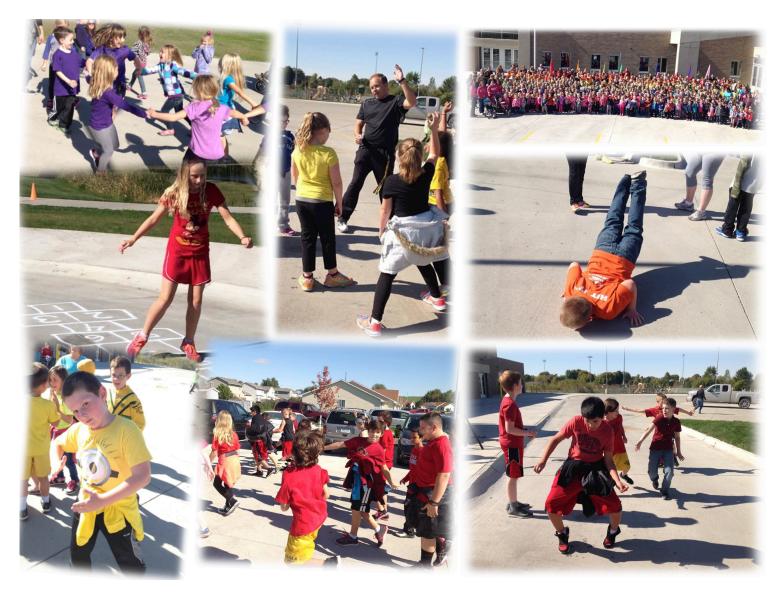

### **ELEMENTARY**

Friday October 9th was the Granger Elementary Fundraiser Fun Run/Walk. All of the festivities were at the WG Elementary site. Parents and siblings were welcome to participate.

The PTO requested that each grade level wear a different color. Here was the list!

5th grade: RED 4th grade: ORANGE 3rd grade: YELLOW 2nd grade: GREEN 1st grade: BLUE Kindergarten: PURPLE Preschool: PINK

HUGE SHOUT OUT TO THE WOODWARD-GRANGER PTO....FANTASTIC FUNDRAISER AND AN EVEN BETTER WAY TO END IT! THE KIDS LOVED IT! OVER \$20,000 RAISED!