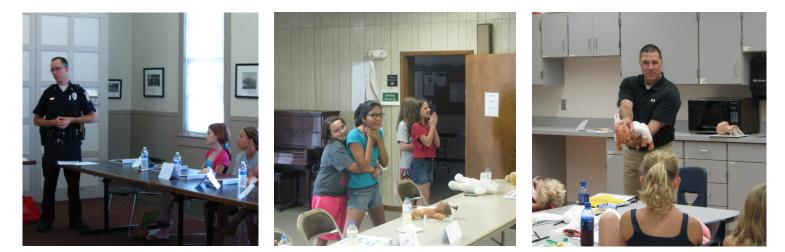

### **Granger Community Center, 2200 Walnut St.** Registration Fee is \$25/youth

This clinic for youth in 5th grade and above will cover:

- Basic first aid and safety
- Age-appropriate activities
- Typical child behaviors and development
- Caring for infants and young children
- Proper nutrition
- Parent expectations