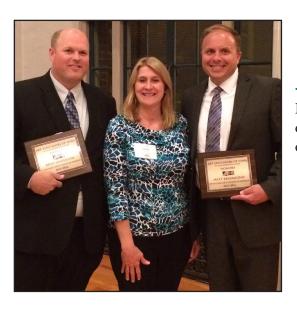

If you have any questions, feel free to contact myself at matt.brummond@wghawks.school or Mrs. Geerdes at nicolegeerdes@wghawks.school Thanks and have a great day!

Mrs. Geerdes and Mr. Brummond

 Brad Anderson and Matt Brummond received the Distinguished Service Award from Art Educators of Iowa on Friday October 2. Mrs. Kruger nominated them for their outstanding commitment to the elementary art program.